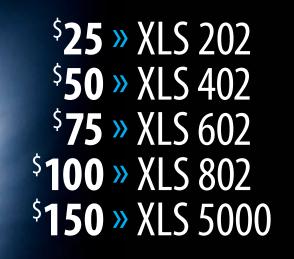

M 5 202

Crown

🚖 crown

🙆 crown

crown

🔘 crown

Dollar amount = maximum rebate for each model

## How to redeem your Crown Cash Rebate:

**Step One:** Fill in the information below. All information is required. Limit 5 per end-user customer.

| First Name:                                                          |                           |        |
|----------------------------------------------------------------------|---------------------------|--------|
| Last Name:                                                           |                           |        |
| Mailing Address:                                                     |                           |        |
| City:                                                                | <br>State:                | _ ZIP: |
| E-mail:                                                              |                           |        |
| Please check which<br>amplifier you are<br>redeeming the rebate for: | <br>□ XLS 402<br>802 □ XL |        |

Terms and Conditions: Rebate applies to new in-box XLS 202, XLS 402, XLS 602, XLS 802 and XLS 5000 models only. Offer valid only on end-user purchases made at authorized Crown dealers in the United States from October 1, 2009 to December 31, 2009. Rebate claim forms must be postmarked no later than January 31, 2010 and received by February 5, 2010. Please allow 6-8 weeks for rebate check delivery. This is a mail-in rebate offer only. Rebates are limited to a maximum of five (5) per customer, household, family or organization. This is a consumer (end-user) offer only. Crown distributors, retailers, their employees or their families are not eligible for rebates, nor may Crown distributors, retailers, their employees or their families caline rebates no behalf of consumers (end-users). Rebate requests not including proper documentation will be ineligible. Rebate checks cannot be sent to P0 boxes. Crown is not responsible for late, lost, damaged, misdirected, incorrect, incomplete, illegible, postage-due requests for equests that are not properly submitted for any reason. Keep copies of materials submitted for your records. Offer good only on purchases made in the U.S.A. and open to U.S. residents only. Void where taxed, restricted or prohibited by law. Reproduction, purchase, sale or trade of the certificate, proof of purchase or cash register receipts is prohibited. Other rights are not assignable or transferable. Cash redemption value is 1/100 of 1 cent.