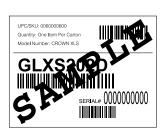

**Step Three:** Include the original UPC/Serial Number Label from the outside of the Box (see sample).

**Step Four:** Mail this form, along with a copy of the sales receipt and UPC/Serial Number Label, to: